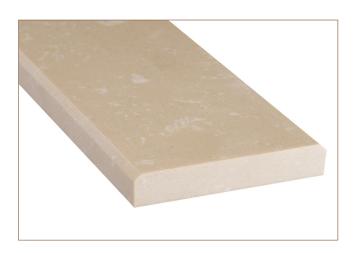

# **Bottochino 4x36 Double Beveled**

# **SPECS**

Size: 4"x36"

Thickness: 0.75"

Primary Color: Beige

Finish: Polished

Material Type: **Engineered Marble** 

| Application | Residential | Commercial |
|-------------|-------------|------------|
| Counterotps | No          | No         |
| Flooring    | Yes         | Yes        |
| Wall        | No          | No         |