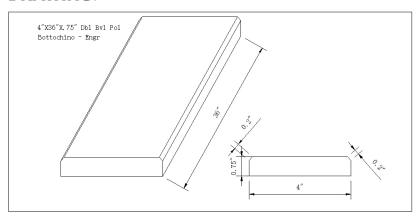

#### **DRAWING:**

# **SPECS**

Size: 4"x36"

Thickness: 0.75"

Primary Color: Beige

Finish: Polished

Material Type: **Engineered Marble** 

| Application | Residential | Commercial |
|-------------|-------------|------------|
| Counterotps | No          | No         |
| Flooring    | Yes         | Yes        |
| Wall        | No          | No         |